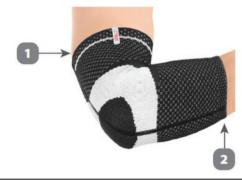

| ELBOW BRACE* |                                   |                                   |  |
|--------------|-----------------------------------|-----------------------------------|--|
| SIZE         | 1                                 | 2                                 |  |
| SMALL        | <b>8</b> <sup>3/4</sup> " (22 cm) | <b>7</b> <sup>1/2</sup> " (19 cm) |  |
| MED          | <b>9</b> <sup>1/4</sup> " (23 cm) | 8 <sup>1/4</sup> " (21 cm)        |  |
| LARGE        | <b>10</b> " (26 cm)               | <b>9</b> " (23 cm)                |  |
| X-LARGE      | <b>10</b> 3/4 "(27 cm)            | <b>9</b> <sup>1/2</sup> " (24 cm) |  |
| XX-LARGE     | <b>12</b> " (30 cm)               | <b>11</b> " (28 cm)               |  |

Measure your thighs circumference 4" (10 cm) above the kneecap

If the circumference of your leg falls between two sizes,

go with the larger of two.

| ELBOW SLEEVE* |                            |                           |  |
|---------------|----------------------------|---------------------------|--|
| SIZE          | 1                          | 2                         |  |
| SMALL         | 8 <sup>3/4"</sup> (22 cm)  | 7 <sup>1/2"</sup> (19 cm) |  |
| MEDIUM        | 9 <sup>1/4"</sup> (23 cm)  | 8 <sup>1/4"</sup> (21 cm) |  |
| LARGE         | 10" (26 cm)                | 9" (23 cm)                |  |
| X-LARGE       | 10 <sup>3/4"</sup> (27 cm) | 9 <sup>1/2"</sup> (24 cm) |  |
| XX-LARGE      | 12" (30 cm)                | 11" (28 cm)               |  |