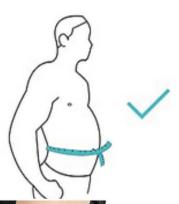

Please measure waist at the level of your navel. Do not select by pants size.!

| BACK BRACE SLEEVE* |               |                          |
|--------------------|---------------|--------------------------|
| SIZE               | IN<br>INCHES  | <b>CM</b><br>CENTIMETERS |
| MEDIUM             | 28.3" - 34.6" | 72 - 88 cm               |
| LARGE              | 34.6" - 41.7" | 88 - 106 cm              |
| X-LARGE            | 41.7" - 49.2" | 106 - 125 cm             |