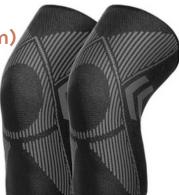

| KNEE BRACE* |                                    |     |         |
|-------------|------------------------------------|-----|---------|
| SIZE        | 1 2                                |     | 2       |
| SMALL       | <b>13</b> <sup>1/4</sup> " (34 cm) | 11" | (28 cm) |
| MED         | SEE NEW SIZING CHART BELOW         |     |         |
| LARGE       |                                    |     |         |
| X-LARGE     |                                    |     |         |
| XX-LARGE    |                                    |     |         |

# WRIST SLEEVE ONE SIZE ONLY Adjustable.

| KNEE SLEEVE* |               |                   |  |
|--------------|---------------|-------------------|--|
| SIZE         | IN<br>INCHES  | CM<br>CENTIMETERS |  |
| X-SMALL      | 10.2" - 13.1" | 26 - 33 cm        |  |
| SMALL        | 13.3" - 15.7" | 34 - 40 cm        |  |
| MEDIUM       | 15.7" - 17.7" | 40 - 45 cm        |  |
| LARGE        | 17.7" - 19.3" | 45 - 49 cm        |  |
| X-LARGE      | 19.3" - 21.3" | 49 - 54 cm        |  |
| XX-LARGE     | 21.3" - 22.8" | 54 - 58 cm        |  |

Measure your thighs circumference 4" (10 cm) above the kneecap

If the circumference of your leg falls between two sizes,

go with the larger of two.

| ELBOW SLEEVE* |                            |                           |  |
|---------------|----------------------------|---------------------------|--|
| SIZE          | 1                          | 2                         |  |
| SMALL         | 8 <sup>3/4"</sup> (22 cm)  | 7 <sup>1/2"</sup> (19 cm) |  |
| MEDIUM        | 9 <sup>1/4"</sup> (23 cm)  | 8 <sup>1/4"</sup> (21 cm) |  |
| LARGE         | 10" (26 cm)                | 9" (23 cm)                |  |
| X-LARGE       | 10 <sup>3/4"</sup> (27 cm) | 9 <sup>1/2"</sup> (24 cm) |  |
| XX-LARGE      | 12" (30 cm)                | 11" (28 cm)               |  |