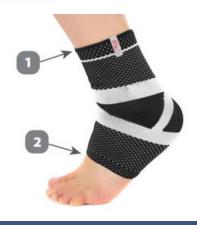

| ANKLE BRACE* |                                    |                                   |  |
|--------------|------------------------------------|-----------------------------------|--|
| SIZE         | 1                                  | 2                                 |  |
| SMALL        | <b>7</b> " (18 cm)                 | <b>6</b> <sup>3/4</sup> " (17 cm) |  |
| MED          | SEE NEW SIZING CHART               |                                   |  |
| LARGE        | 9 <sup>1/2</sup> " (24 cm)         | 9 <sup>1/2</sup> " (24 cm)        |  |
| X-LARGE      | <b>10</b> " (26 cm)                | <b>10</b> " (26 cm)               |  |
| XX-LARGE     | <b>10</b> <sup>1/2</sup> " (27 cm) | <b>11"</b> (28 cm)                |  |

| ANKLE SLEEVE |                              |  |
|--------------|------------------------------|--|
| SIZE         | ONE SIZE ONLY<br>Adjustable. |  |