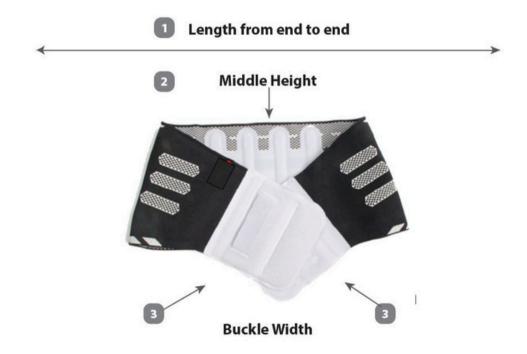

### Use the Below Measurement Chart to Determine the Perfect Size of the GIA Smart Sleeve Set for *Your* Body!

\* Dimensions provided are the measurements of the sleeves **PRIOR** to placing on body

| BACK BRACE SLEEVE* |                                    |                     |                    |
|--------------------|------------------------------------|---------------------|--------------------|
| SIZE               | 1                                  | 2                   | 3                  |
| SMALL              | <b>30</b> <sup>1/2</sup> " (78 cm) | <b>9</b> " (23 cm)  | <b>6"</b> (15 cm)  |
| MED                | SEE NEW S                          | IZING CHAR          | T BELOW            |
| LARGE              | <b>39</b> " (99 cm)                | <b>9</b> " (23 cm)  | <b>6"</b> (15 cm)  |
| X-LARGE            | SEE NEW S                          | IZING CHAR          | T BELOW            |
| XX-LARGE           | <b>54"</b> (137 cm)                | <b>11</b> " (30 cm) | <b>11"</b> (30 cm) |

Please measure waist at the level of your navel. Do not select by pants size.!

| BACK BRACE SLEEVE* |               |                          |
|--------------------|---------------|--------------------------|
| SIZE               | IN<br>INCHES  | <b>CM</b><br>CENTIMETERS |
| MEDIUM             | 28.3" - 34.6" | 72 - 88 cm               |
| LARGE              | 34.6" - 41.7" | 88 - 106 cm              |
| X-LARGE            | 41.7" - 49.2" | 106 - 125 cm             |