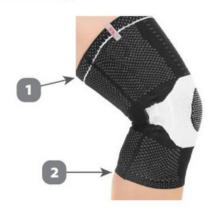

| KNEE BRACE* |                                    |     |         |
|-------------|------------------------------------|-----|---------|
| SIZE        | 1 2                                |     | 2       |
| SMALL       | <b>13</b> <sup>1/4</sup> " (34 cm) | 11" | (28 cm) |
| MED         | SEE NEW SIZING CHART BELOW         |     |         |
| LARGE       |                                    |     |         |
| X-LARGE     |                                    |     |         |
| XX-LARGE    |                                    |     |         |

# WRIST SLEEVE ONE SIZE ONLY Adjustable.

| KNEE SLEEVE* |               |                   |  |
|--------------|---------------|-------------------|--|
| SIZE         | IN<br>INCHES  | CM<br>CENTIMETERS |  |
| X-SMALL      | 10.2" - 13.1" | 26 - 33 cm        |  |
| SMALL        | 13.3" - 15.7" | 34 - 40 cm        |  |
| MEDIUM       | 15.7" - 17.7" | 40 - 45 cm        |  |
| LARGE        | 17.7" - 19.3" | 45 - 49 cm        |  |
| X-LARGE      | 19.3" - 21.3" | 49 - 54 cm        |  |
| XX-LARGE     | 21.3" - 22.8" | 54 - 58 cm        |  |