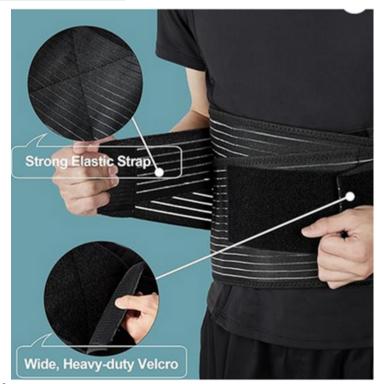

### Use the Below Measurement Chart to Determine the Perfect Size of the GIA Smart Sleeve Set for *Your* Body!

\* Dimensions provided are the measurements of the sleeves **PRIOR** to placing on body

| BACK BRACE SLEEVE* |                                    |                     |                    |
|--------------------|------------------------------------|---------------------|--------------------|
| SIZE               | 1                                  | 2                   | 3                  |
| SMALL              | <b>30</b> <sup>1/2</sup> " (78 cm) | <b>9</b> " (23 cm)  | <b>6"</b> (15 cm)  |
| MED                | SEE NEW S                          | IZING CHAR          | T BELOW            |
| LARGE              | <b>39</b> " (99 cm)                | <b>9</b> " (23 cm)  | <b>6"</b> (15 cm)  |
| X-LARGE            | SEE NEW S                          | IZING CHAR          | T BELOW            |
| XX-LARGE           | <b>54"</b> (137 cm)                | <b>11</b> " (30 cm) | <b>11"</b> (30 cm) |

Please measure waist at the level of your navel. Do not select by pants size.!

| BACK BRACE SLEEVE* |               |                          |
|--------------------|---------------|--------------------------|
| SIZE               | IN<br>INCHES  | <b>CM</b><br>CENTIMETERS |
| MEDIUM             | 28.3" - 34.6" | 72 - 88 cm               |
| LARGE              | 34.6" - 41.7" | 88 - 106 cm              |
| X-LARGE            | 41.7" - 49.2" | 106 - 125 cm             |