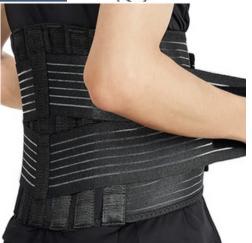

### Use the Below Measurement Chart to Determine the Perfect Size of the GIA Smart Sleeve Set for *Your* Body!

\* Dimensions provided are the measurements of the sleeves **PRIOR** to placing on body

| BACK BRACE SLEEVE* |                                    |                     |                    |
|--------------------|------------------------------------|---------------------|--------------------|
| SIZE               | 1                                  | 2                   | 3                  |
| SMALL              | <b>30</b> <sup>1/2</sup> " (78 cm) | <b>9</b> " (23 cm)  | <b>6"</b> (15 cm)  |
| MED                | SEE NEW S                          | IZING CHAR          | T BELOW            |
| LARGE              | <b>39</b> " (99 cm)                | <b>9</b> " (23 cm)  | <b>6"</b> (15 cm)  |
| X-LARGE            | SEE NEW S                          | IZING CHAR          | T BELOW            |
| XX-LARGE           | <b>54"</b> (137 cm)                | <b>11</b> " (30 cm) | <b>11"</b> (30 cm) |

Please measure waist at the level of your navel. Do not select by pants size.!

| BACK BRACE SLEEVE* |               |                          |
|--------------------|---------------|--------------------------|
| SIZE               | IN<br>INCHES  | <b>CM</b><br>CENTIMETERS |
| MEDIUM             | 28.3" - 34.6" | 72 - 88 cm               |
| LARGE              | 34.6" - 41.7" | 88 - 106 cm              |
| X-LARGE            | 41.7" - 49.2" | 106 - 125 cm             |