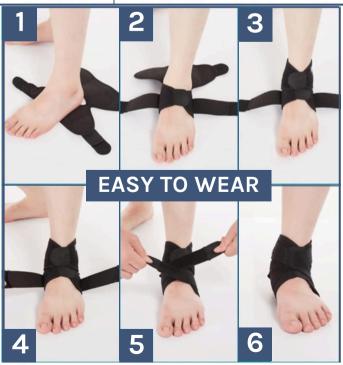

| ANKLE SLEEVE |                              |  |
|--------------|------------------------------|--|
| SIZE         | ONE SIZE ONLY<br>Adjustable. |  |