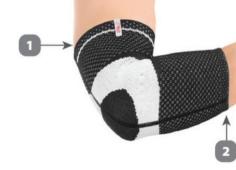

| ELBOW BRACE* |                                   |                                   |  |
|--------------|-----------------------------------|-----------------------------------|--|
| SIZE         | 1                                 | 2                                 |  |
| SMALL        | <b>8</b> <sup>3/4</sup> " (22 cm) | <b>7</b> <sup>1/2</sup> " (19 cm) |  |
| MED          | <b>9</b> <sup>1/4</sup> " (23 cm) | 8 <sup>1/4</sup> " (21 cm)        |  |
| LARGE        | <b>10</b> " (26 cm)               | <b>9</b> " (23 cm)                |  |
| X-LARGE      | <b>10</b> 3/4 "(27 cm)            | <b>9</b> <sup>1/2</sup> " (24 cm) |  |
| XX-LARGE     | <b>12</b> " (30 cm)               | <b>11</b> " (28 cm)               |  |

Measure your thighs circumference 4" (10 cm) above the kneecap

If the circumference of your leg falls between two sizes,

go with the larger of two.

| ELBOW SLEEVE* |                            |                           |  |
|---------------|----------------------------|---------------------------|--|
| SIZE          | 1                          | 2                         |  |
| SMALL         | 8 <sup>3/4"</sup> (22 cm)  | 7 <sup>1/2"</sup> (19 cm) |  |
| MEDIUM        | 9 <sup>1/4"</sup> (23 cm)  | 8 <sup>1/4"</sup> (21 cm) |  |
| LARGE         | 10" (26 cm)                | 9" (23 cm)                |  |
| X-LARGE       | 10 <sup>3/4"</sup> (27 cm) | 9 <sup>1/2"</sup> (24 cm) |  |
| XX-LARGE      | 12" (30 cm)                | 11" (28 cm)               |  |