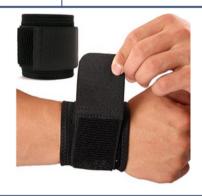

| WRIST SLEEVE* |                                  |                            |  |
|---------------|----------------------------------|----------------------------|--|
| SIZE          | 1 2                              |                            |  |
| SMALL         | SEE NEW                          |                            |  |
| MED           | SIZING CHART                     |                            |  |
| LARGE         | <b>7</b> " (18 cm                | <b>7</b> " (18 cm)         |  |
| X-LARGE       | <b>7</b> <sup>1/2</sup> " (19 cm | 7 <sup>1/2</sup> " (19 cm) |  |
| XX-LARGE      | <b>8</b> " (20 cm                | ) <b>8</b> " (20 cm)       |  |

# WRIST SLEEVE ONE SIZE ONLY Adjustable.

| KNEE SLEEVE* |               |                   |  |
|--------------|---------------|-------------------|--|
| SIZE         | IN<br>INCHES  | CM<br>CENTIMETERS |  |
| X-SMALL      | 10.2" - 13.1" | 26 - 33 cm        |  |
| SMALL        | 13.3" - 15.7" | 34 - 40 cm        |  |
| MEDIUM       | 15.7" - 17.7" | 40 - 45 cm        |  |
| LARGE        | 17.7" - 19.3" | 45 - 49 cm        |  |
| X-LARGE      | 19.3" - 21.3" | 49 - 54 cm        |  |
| XX-LARGE     | 21.3" - 22.8" | 54 - 58 cm        |  |