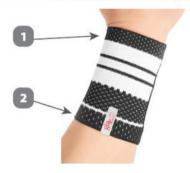

| WRIST SLEEVE* |                                  |                            |  |
|---------------|----------------------------------|----------------------------|--|
| SIZE          | 1 2                              |                            |  |
| SMALL         | SEE NEW                          |                            |  |
| MED           | SIZING CHART                     |                            |  |
| LARGE         | <b>7</b> " (18 cm                | <b>7</b> " (18 cm)         |  |
| X-LARGE       | <b>7</b> <sup>1/2</sup> " (19 cm | 7 <sup>1/2</sup> " (19 cm) |  |
| XX-LARGE      | <b>8</b> " (20 cm                | ) <b>8</b> " (20 cm)       |  |