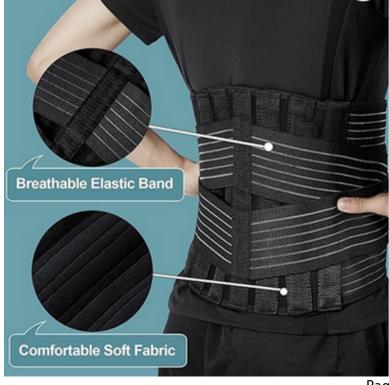

### Use the Below Measurement Chart to Determine the Perfect Size of the GIA Smart Sleeve Set for *Your* Body!

\* Dimensions provided are the measurements of the sleeves **PRIOR** to placing on body

| BACK BRACE SLEEVE* |                                    |                     |                    |
|--------------------|------------------------------------|---------------------|--------------------|
| SIZE               | 1                                  | 2                   | 3                  |
| SMALL              | <b>30</b> <sup>1/2</sup> " (78 cm) | <b>9</b> " (23 cm)  | <b>6"</b> (15 cm)  |
| MED                | SEE NEW S                          | IZING CHAR          | T BELOW            |
| LARGE              | <b>39</b> " (99 cm)                | <b>9</b> " (23 cm)  | <b>6"</b> (15 cm)  |
| X-LARGE            | SEE NEW S                          | IZING CHAR          | T BELOW            |
| XX-LARGE           | <b>54"</b> (137 cm)                | <b>11</b> " (30 cm) | <b>11"</b> (30 cm) |

Please measure waist at the level of your navel. Do not select by pants size.!

| BACK BRACE SLEEVE* |               |                          |
|--------------------|---------------|--------------------------|
| SIZE               | IN<br>INCHES  | <b>CM</b><br>CENTIMETERS |
| MEDIUM             | 28.3" - 34.6" | 72 - 88 cm               |
| LARGE              | 34.6" - 41.7" | 88 - 106 cm              |
| X-LARGE            | 41.7" - 49.2" | 106 - 125 cm             |