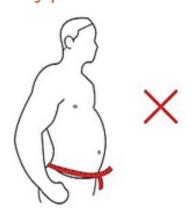

Please measure waist at the level of your navel. Do not select by pants size.!

| BACK BRACE SLEEVE* |               |                          |
|--------------------|---------------|--------------------------|
| SIZE               | IN<br>INCHES  | <b>CM</b><br>CENTIMETERS |
| MEDIUM             | 28.3" - 34.6" | 72 - 88 cm               |
| LARGE              | 34.6" - 41.7" | 88 - 106 cm              |
| X-LARGE            | 41.7" - 49.2" | 106 - 125 cm             |